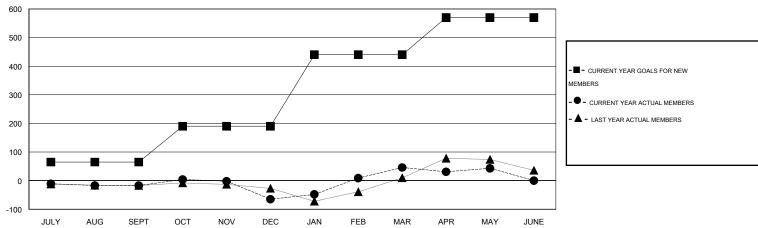

# LOCATION TURKEY

| CI | . , | - | - | $\sim$ | ۸ | 1 |
|----|-----|---|---|--------|---|---|
|    |     |   |   |        |   |   |

| Clubs                       |                  |           |                  | Members               |                             |                    |                                     |                    |                  |
|-----------------------------|------------------|-----------|------------------|-----------------------|-----------------------------|--------------------|-------------------------------------|--------------------|------------------|
| RESULTS FOR 2014-2015       |                  |           |                  | RESULTS FOR 2014-2015 |                             |                    |                                     |                    |                  |
| QUARTER                     | NEW CLUB<br>GOAL | NEW CLUBS | DROPPED<br>CLUBS | NET<br>GAIN/LOSS      | QUARTER                     | NEW MEMBER<br>GOAL | CHARTER AND<br>NEW MEMBERS<br>ADDED | DROPPED<br>MEMBERS | NET<br>GAIN/LOSS |
| JULY/AUG/SEPT               | 1                | 0         | 0                | 0                     | JULY/AUG/SEPT               | 65                 | 15                                  | 32                 | -17              |
| OCT/NOV/DEC                 | 2<br>3           | 0         | 0                | 0                     | OCT/NOV/DEC                 | 125                | 31                                  | 79<br>36           | -48<br>444       |
| JAN/FEB/MAR<br>APR/MAY/JUNE | 2                | 1         | 0<br>1           | 0                     | JAN/FEB/MAR<br>APR/MAY/JUNE | 250<br>130         | 147<br>50                           | 36<br>53           | 111<br>-3        |

#### GOALS AND ACTUAL MEMBERS CUMULATIVE

| DROPPED CLUBS: 1 |     | 47 CLUBS OF 61 ADDED 1 OR MORE<br>NEW MEMBERS | GENDER DISTRIBUTION  MALE 580 (43.51%) |              |    |
|------------------|-----|-----------------------------------------------|----------------------------------------|--------------|----|
| DROPPED MEMBERS  |     |                                               | FEMALE                                 | 753 (56.49%) |    |
| DECEASED         | 3   | CLICK HERE FOR HEALTH                         |                                        |              | 40 |
| CLUB CANCELLED   | 0   | ASSESSMENT DATA                               | FAMILY UNIT MEMBERS                    |              | 42 |
| OTHER            | 197 |                                               | HEAD OF HOUSEHOLD                      | 21           |    |
| TOTAL            | 200 |                                               | NON-HEAD OF HOUSEHOL                   | _D           | 21 |