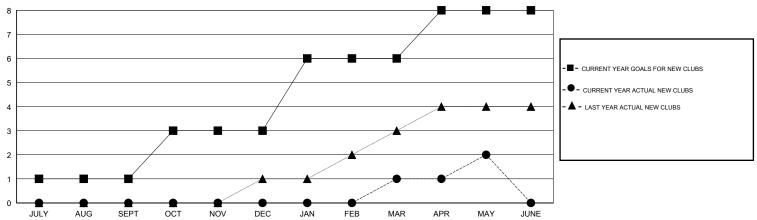

# LOCATION TURKEY

| CI | . , | - | - | $\sim$ | ۸ | 1 |
|----|-----|---|---|--------|---|---|
|    |     |   |   |        |   |   |

| Clubs                       |                  |           |                  | Members               |                             |                    |                                     |                    |                  |
|-----------------------------|------------------|-----------|------------------|-----------------------|-----------------------------|--------------------|-------------------------------------|--------------------|------------------|
| RESULTS FOR 2014-2015       |                  |           |                  | RESULTS FOR 2014-2015 |                             |                    |                                     |                    |                  |
| QUARTER                     | NEW CLUB<br>GOAL | NEW CLUBS | DROPPED<br>CLUBS | NET<br>GAIN/LOSS      | QUARTER                     | NEW MEMBER<br>GOAL | CHARTER AND<br>NEW MEMBERS<br>ADDED | DROPPED<br>MEMBERS | NET<br>GAIN/LOSS |
| JULY/AUG/SEPT               | 1                | 0         | 0                | 0                     | JULY/AUG/SEPT               | 65                 | 15                                  | 32                 | -17              |
| OCT/NOV/DEC                 | 2<br>3           | 0         | 0                | 0                     | OCT/NOV/DEC                 | 125                | 31                                  | 79<br>36           | -48<br>444       |
| JAN/FEB/MAR<br>APR/MAY/JUNE | 2                | 1         | 0<br>1           | 0                     | JAN/FEB/MAR<br>APR/MAY/JUNE | 250<br>130         | 147<br>50                           | 36<br>53           | 111<br>-3        |

#### GOALS AND ACTUAL NEW CLUBS CUMULATIVE